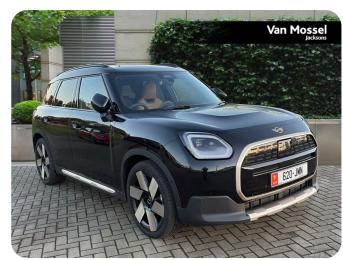

## MINI Countryman Electric Hatchback

150kW E Exclusive [Level 2] 66kWh 5dr Auto

£37,995

Year: 2024

Mileage: 2,971

Colour: Midnight Black II

Gears: Auto

Fuel: Electric